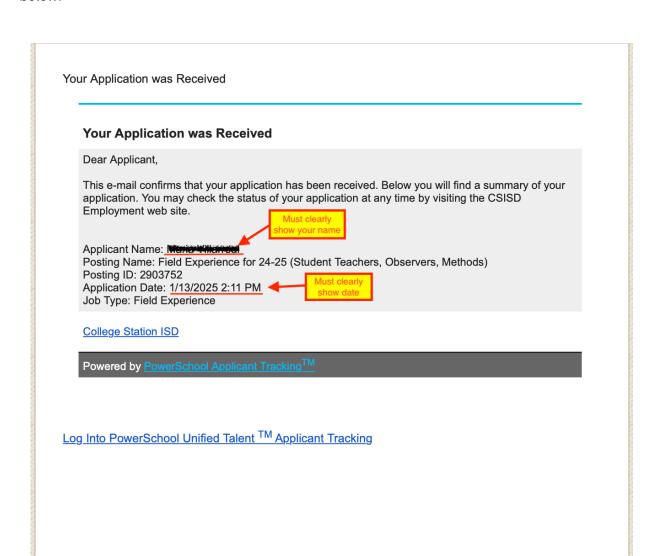

**IMPORTANT**—Once you submit the form, you will receive a confirmation email. Take a screenshot of the email and upload it to the <u>AEP</u> under Assignments → Proof of Background Check. <u>Make sure the screenshot clearly shows your name and the date of submission.</u> An example is shown below: